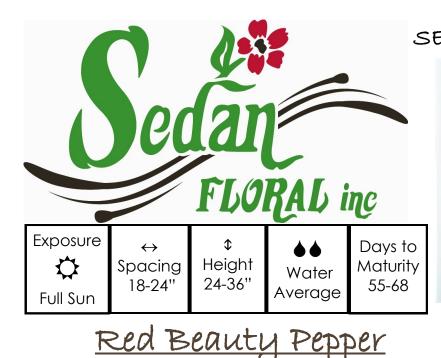

## Harvest a Healthy Life

SEDAN FLORAL GROWN SAFE

TM

Plant it Here!

Mass Planting

Gardens

These 3-4" brilliant, bright red extra thick-walled bell peppers are incredibly juicy and sweet. Additionally, they are widely adapted and easy to grow.

They follow the same rules as most peppers in that they enjoy sunny, warm days, and well-drained, fertile soil. This annual plant cannot tolerate frost or wet, cold soil well.

A great addition to a summer cookout, be sure to try these delicious red beauty peppers.