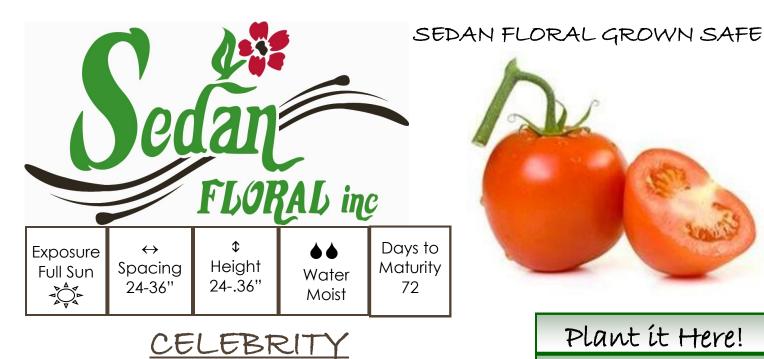

## Health Benefits

Rich in Vitamins A & C Contains Potassium & Vitamin B Contains Beta-Carotene &

Celebrity produces a 8 oz. deep red tomato that is crack resistance.

Your Celebrity plants will give high yields and superb flavor all season long.

Celebrity is a determinate plant, staying small and bushy in size. They will stop growing when fruit appears.

This tomato is a Hybrid variety grown for a specific trait, making the seeds unusable for next years crops.