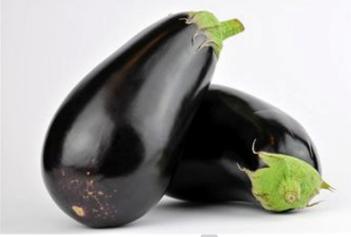

## BLACK BEAUTY EGGPLANT

This very attractive, excellent tasting annual thrives in hotter weather. A Black Beauty Eggplant is large, glossy and oblong with deep purple skin. This egg shaped fruit ranges from 4-6" tall and may weigh up to 3 pounds, but is best harvested when smaller. You should harvest when the eggplant is plump and firm. Cut it from the stem. These large spreading plants are capable of producing 6-12 eggplants on each plant and should be spaced 24-36" apart in rich, deep, loose soil. The Black Beauty is ready to harvest quite early compared to other plants and produces rose, magenta and lavender blooms. Be sure to