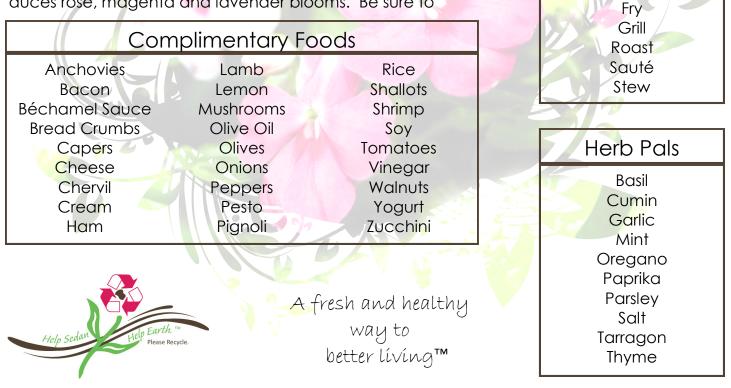

## Full Sun ☆ Average Water ♦♦

Where to Plant

Border or Bed Climbing

Focal Point

Ground Cover

Mass Planting

Serve it Up

Bake

Braise

Broil

SEDAN FLORAL GROWN SAFE™

## BLACK BEAUTY EGGPLANT

This very attractive, excellent tasting annual thrives in hotter weather. A Black Beauty Eggplant is large, glossy and oblong with deep purple skin. This egg shaped fruit ranges from 4-6" tall and may weigh up to 3 pounds, but is best harvested when smaller. You should harvest when the eggplant is plump and firm. Cut it from the stem. These large spreading plants are capable of producing 6-12 eggplants on each plant and should be spaced 24-36" apart in rich, deep, loose soil. The Black Beauty is ready to harvest quite early compared to other plants and produces rose, magenta and lavender blooms. Be sure to