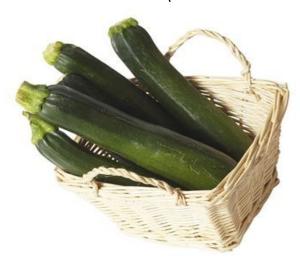

### ZUCCHINI

Zucchini produces a 7-8" long slender dark green squash weighing around 7 oz. The plant will provide large fan shaped leaves that cover your fruit.

Remember not to over plant this annual and you should keep yourself and your friends in Zucchini all season.

#### Harvest Instructions

Harvest the zucchini when fruit is small, resulting in a tender and tasty squash.

Their yellow flowers can also be cooked and served alongside your zucchini dishes.

A fresh and healthy way to better living  $^{\mathrm{TM}}$ 