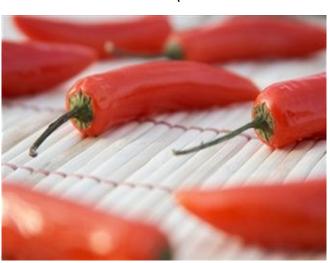

### SERRANO PEPPER

Known for being five times hotter than the Jalapeño pepper, the Serrano Pepper is perfect for adding some pep to your step and some heat to your salsa. This perennial pepper grows about 1½-2" long with an elongated cylinder, a blunt end, and is bright red to green.

#### Harvest Instructions

Harvest when they reach 1-2 inches long. The color will also have started to change from green to red. The color of the pepper determines how hot it will be.

You should also avoid touching your eyes or mouth when harvesting