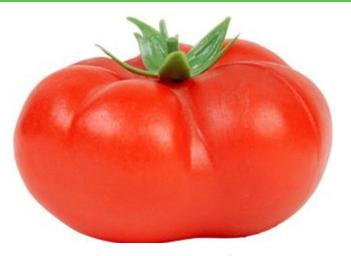

## BRANDYWINE PINK TOMATOES

Brandywine Tomatoes may be the best classic tasting tomato there is. The Brandywine Pink dates all the way back to 1885 so it has had a few years to build its superior flavor and strong reputation. The Brandywine Pink plant produces very large, boat-shaped, reddish pink fruits that are 1-1½ pounds. Although they have a very low yield per plant, you will get nice big fruit to slice for your hamburgers. You should plant them in the full sun and moist well drained soil.