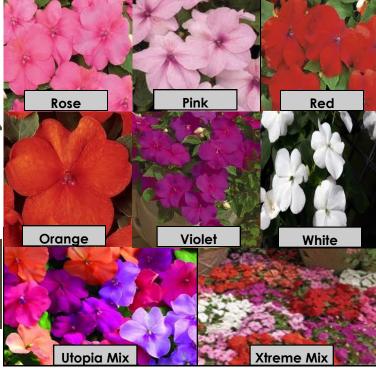

Xtreme are available in Xtreme Mix, Orange, Pink, Red, Utopia Mix, Violet, White, Rose.

"What you need to know to grow plants You're proud to show"