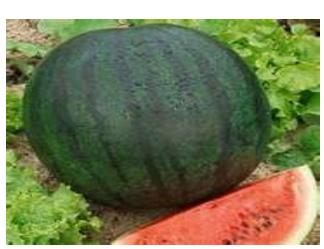

# <u>Watermelon Sugar Baby</u>

The Sugar Baby produces a 12" fruit with a thin and hard dark green rind. That becomes almost black when ripe.

This watermelon is commonly referred to as the "Ice Box" Melon with very sweet bright red flesh.