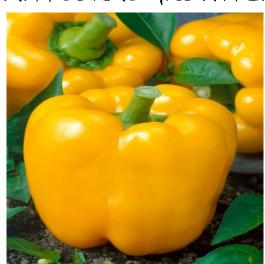

### GOLDEN WONDER PEPPER

Golden Wonder producers a 5" tall fruit that is a bright gold, changing to orange-red when mature.

This exceedingly sweet pepper has nearly all the same characteristic as the California Wonder. You can't go wrong with this variety.