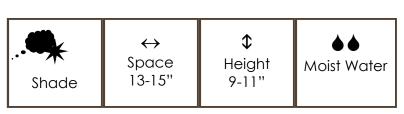

## Impatiens - 'Dazzler'

The Dazzler Impatiens produce a green foliage and covers itself with bright blooms. The compact, extremely uniform growth habit and vivid blooms makes this a fantastic choice for landscape, baskets and containers! The blooms are approximately 1.5" wide amongst the foliage on short thick stems that bloom right up until the frost. These Dazzler Impatiens are desired most for their wide selection of bright, ever-blooming colors and uniform growth habit for landscape projects. This is a great annual for Spring, Mother's Day, Summer, and Fall. It matures to about 9-11" tall and about 13-15" wide. The Dazzler Impatiens prefer partial sun/shade and prefers fertile, moist soil. Trimming back dead blossoms encourages new blooms. Please remember, these lovelies may need a little extra TLC and more consistent watering, especially if in containers!