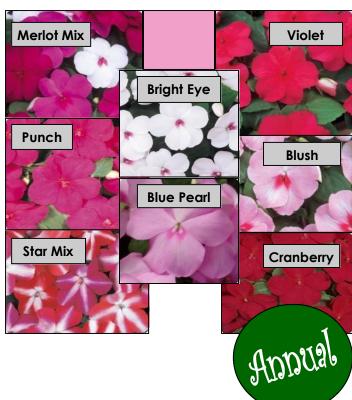

Dazzlers are available in Blue Pearl, Blush, Bright Eye, Cranberry, Merlot Mix, Orange, Punch, Red, Rose Swirl, Salmon, Star Mix, Violet, and White

"What you need to know to grow plants You're proud to show"