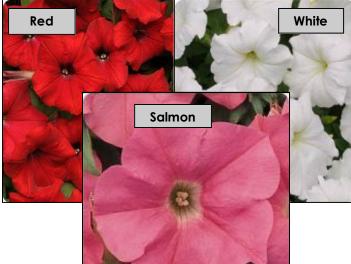

The Easy Wave Petunia is available in Red, Salmon, and White Improved.

"What you need to know to grow plants You're proud to show"