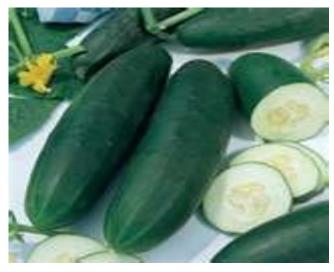

## STRAIGHT 8 CUCUMBERS

Straight 8 is known for it's high yields. This plant will produce an 8" dark green cucumber with white flesh.

It is recommended to plant 6-12" apart and 4-5' between rows. The plant will grow 18-24" tall.