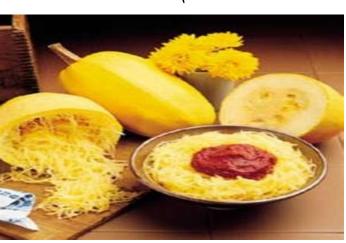

# Squash Spaghettí

This Squash is a great substitute for pasta and extremely high in vitamin A.

It produces a cylinder shaped fruit that averages 4-8 pounds and 10" long.

Storing the squash in a cool area will keep it up to 6 months.