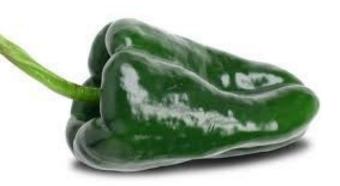

#### POBLANO PEPPER

Poblano produces a dark green to red triangular shape pepper averaging 4-5" long. This pepper is for those who want a little spice without all the heat.

Dried Poblanos are also known as ancho chiles, the favorite bell pepper of Mexican Cuisine.