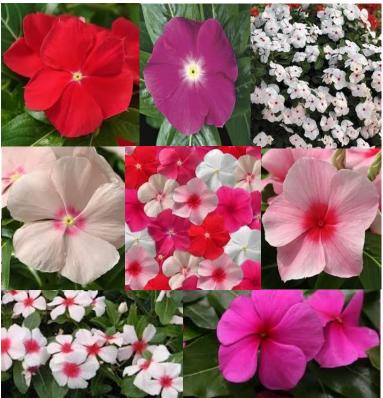

## Vínca - 'Medíterranean'

6-8"

Full Sun

Vinca Mediterranean is low maintenance. This heat and drought tolerant plant is great for hanging baskets, beds, borders, and mass planting.

4-6"

Mediterranean has big blooms that provide the landscape with bright flowers and glossy green foliage. Their vigorous spreading growth habit can reach heights of 4 - 6 " tall and will quickly fill beds and landscapes.

They are a great plant for early Spring, Summer and Fall giving you a longer season of color. The Vinca Mediterranean prefers full sun and average, well drained soil. Be sure to deadhead to prolong and encourage extended flowering.

We offer Apricot Broadeye, Deep Orchid, Lilac, Peach XP, Polka Dot, Red XP, Strawberry XP.

> "What you need to know to grow plants

You're proud to show"

Plant it Here!

Beds Border Container Edging Hanging Baskets Mass Planting