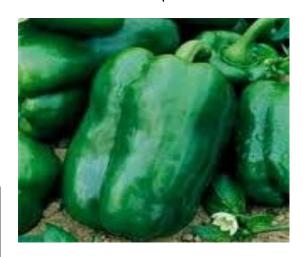

## BIG BERTHA

Big Bertha produces a 7" long thick walled crisp pepper. They are extremely sweet and easy to grow.

Be sure to water them regularly, being careful not to saturate the root system.

Use rubber bands to support the plants allowing them to expand without breaking from the peppers.