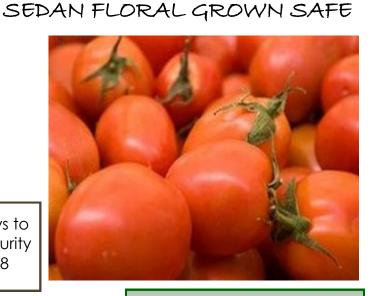

#### ROMA

Roma produces a meaty plum size tomato about 2-3" long and weighing around 2 oz. They have a mild flavor making them perfect for canning or sauces.

Roma is a determinate plant so they will stop growing when fruit appear, staying small and bushy in size.

These tomatoes have a very dense flesh which makes them have less seeds, but be sure and save them since they are an open pollinated variety.