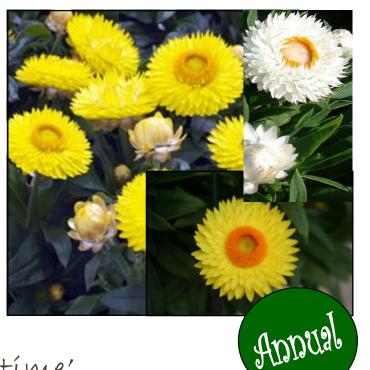

## Bracteantha - 'Dreamtime'

Commonly referred to as "Strawflower", this beauty can handle the cool Spring, Fall, light frost, and still manage to handle the heat of Summer with grace and beauty. Its cheerful, sunshiny blooms can brighten any day. The compact, upright habit of the Bracteantha is particularly desirable in baskets and container. The Bracteantha will mature at approximately 14" and be nearly as wide, spreading 10-12". Strawflowers like full sun and well drained soil.