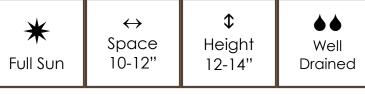

## Bracteantha - 'Dreamtime'

Commonly referred to as "Strawflower", this beauty can handle the cool Spring, Fall, light frost, and still manage to handle the heat of Summer with grace and beauty. Its cheerful, sunshiny blooms can brighten any day. The compact, upright habit of the Bracteantha is particularly desirable in baskets and container. The Bracteantha will mature at approximately 14" and be nearly as wide, spreading 10-12". Strawflowers like full sun and well drained soil.