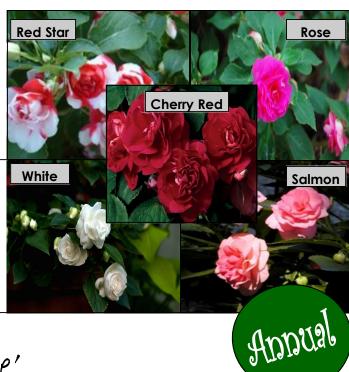

## Impatiens - 'Silhouette'

10-12"

The Double Silhouette Impatiens produces a green foliage and covers itself with rose-shaped blooms. The mounding, semi-trailing habit and elegant blooms makes this a fantastic choice for baskets and containers! The double blooms are approximately 1.5" wide and extend just above the foliage on short thick stems. These Double Impatiens are desired most for their bright colors and fancy double blooms in containers and baskets. This is a great annual for Spring, Mother's Day, Summer, and Fall. The Double Silhouette Impatiens prefers partial sun/shade. It matures to about 10-12" tall and about 10-12" wide and prefers fertile, moist soil. Trimming back dead blossoms encourages new blooms. Please remember, these lovelies may need a little extra TLC and more consistent watering, especially if in containers!