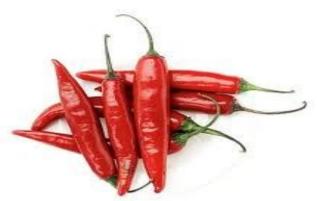

## SUPER CHILI PEPPER

Super Chili produces a 2" small pepper that grows upright in clusters and matures from light green to dark red producing up to 300 fruits per plant.

Intense heat with intense flavor makes this pepper a favorite in many Asian dishes.