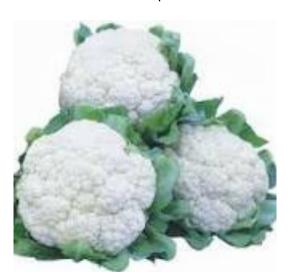

### SNOWCROWN CAULIFLOWER

Snowcrown Cauliflower produces high yields of white doomed heads weighing 2 pounds and averaging 8" across.

Snowcrown is "self-blanching" variety that naturally grows their leaves over the curds, insuring the curd stays white and tender for harvest.

This Hybrid variety is one of the easiest to grow it's sweet and mild flavor makes it a favorite among gardener's.